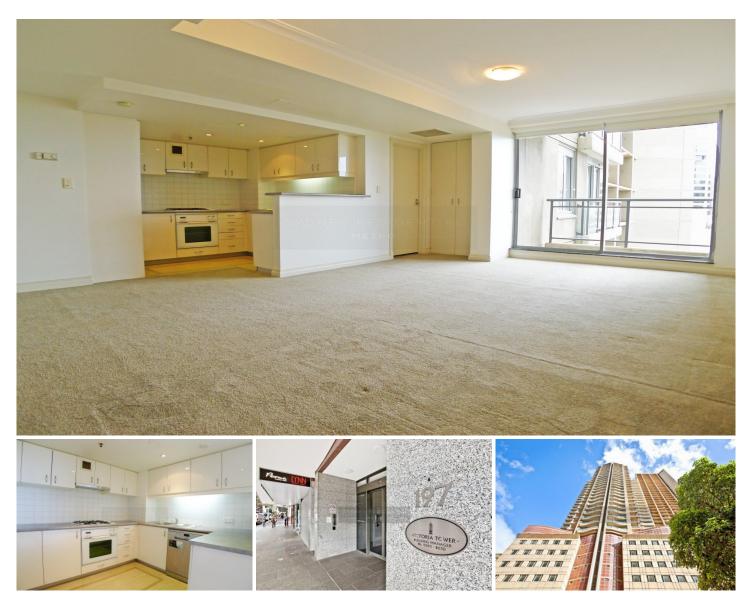

## Level 16/197 Castlereagh Street Sydney NSW

Desirably located in the heart of the CBD, this studio apartment which has been freshly painted throughout and new timber flooring laid, has all amenities at the doorstep. This apartment features air-conditioning, open kitchen with gas cooking, internal laundry, balcony, intercom access, 24 hour concierge and security service.

Everything that you need from city living is here at Victoria Towers!

- Modern Kitchen
- Modern Bathroom
- Internal Laundry
- Gas Appliances
- Close to Transport & Shops
- Built-In Wardrobes
- Air Conditioning/Heating