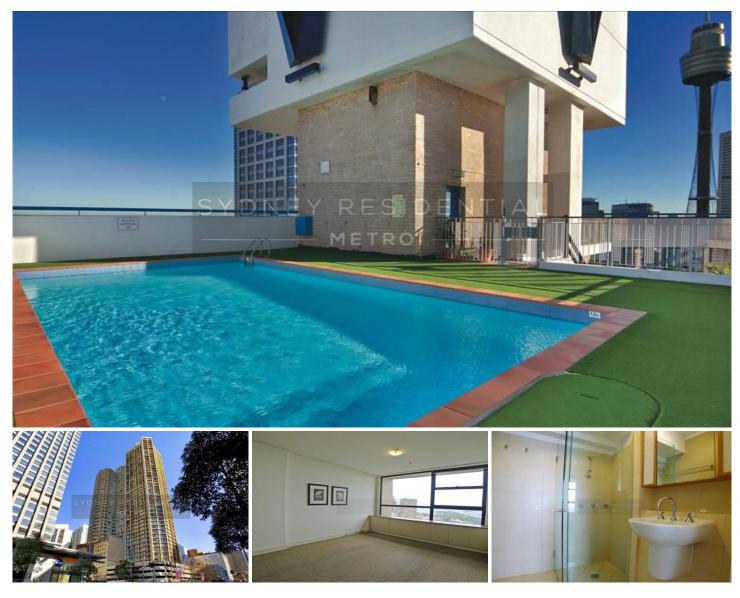

- Freshly painted throughout
- Perfect North East aspect
- combined living area
- Metres to Town Hall, Hyde Park, QVB, cafes, restaurants & cinemas..
- Security building with rooftop swimming pool
- The ideal city pad

The very best the city has to offer is at your doorstep.

Security; Pool; Modern Bathroom; Close to Transport; Close to Shops; Close to Schools; Built-In Wardrobes;

**View** : https://www.srmetro.com.au/lease/nsw/sydney-cit y/sydney/residential/apartment/5717164