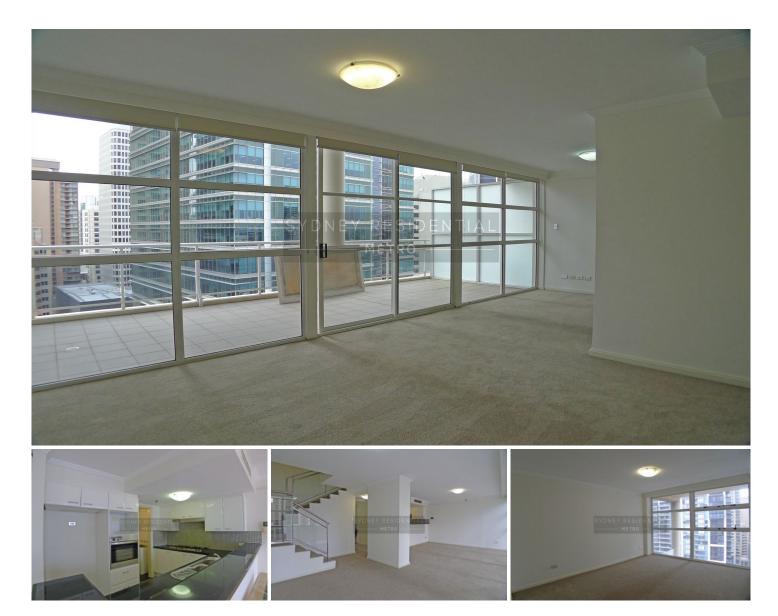

## Level 26/569 George Street Sydney NSW

Split level 2 bedroom apartment located in Convenient Sort After City Location. Across the road from WORLD SQUARE and ERNST & YOUNG.

## Features:

- 2 generous size bedroom with built in robes

- Combined living/ dining area with open out to a full length balcony

- 2 bathrooms and guest powder room
- Open kitchen with 'Miele'appliances
- Internal laundry

- Impressive list of in-house facilities which include 24 hour concierge service, heated pool, gymnasium, sauna, spa & games room

Walk to cinemas, restaurants, cafes & transports. The best of the city at your doorstep!