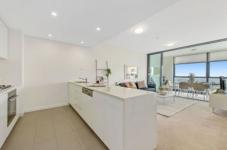

- Sundrenched open plan living and dining lead to an East facing wintergarden with district views
- Gourmet kitchen with stone benchtop and Miele gas appliances
- Generous bedroom with built-ins and balcony access
- Ducted air-conditioning, video intercom and lift access
- Security carspace, separate storage
- Heated indoor pool, well equipped gym and landscaped garden