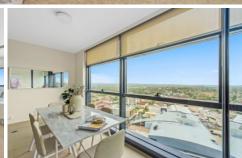

## 2805/69 Albert Avenue Chatswood NSW

Soaring high over Chatswood on the 28th floor of 'Metro View', this spectacular one bedroom apartment captures panoramic views towards the East and is perfectly positioned above the Chatswood Transport Interchange, stroll to Westfield Shopping and Woolworths at door.

- Sundrenched open plan living and dining lead to an East facing wintergarden with district views
- Gourmet kitchen with stone benchtop and Miele gas appliances
- Generous bedroom with built-ins and balcony access
- Ducted air-conditioning, video intercom and lift access
- Security carspace, separate storage
- Heated indoor pool, well equipped gym and landscaped garden