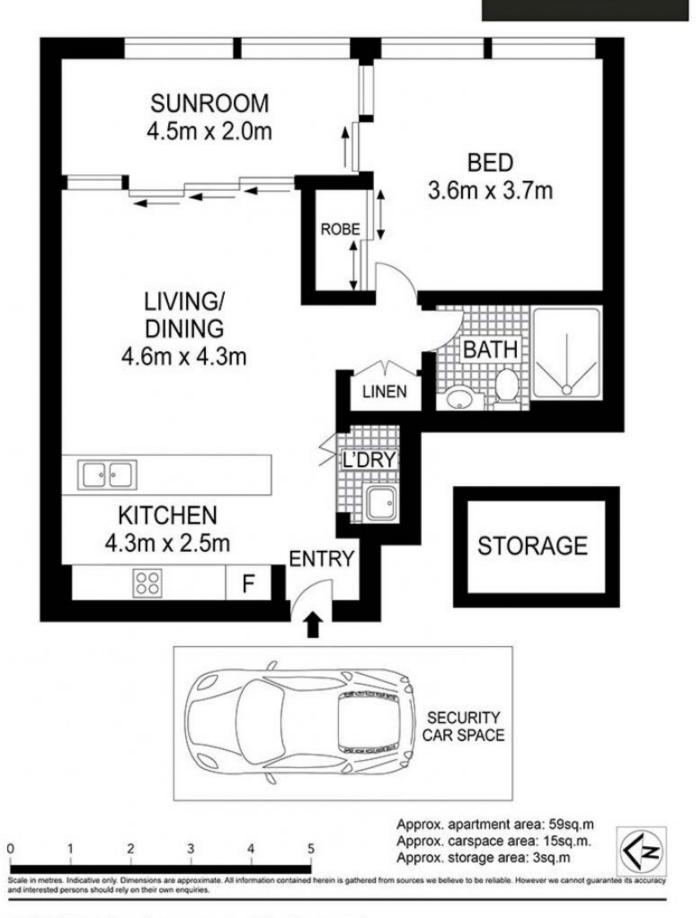

## 2805/69 Albert Avenue Chatswood NSW

Soaring high over Chatswood on the 28th floor of 'Metro View', this spectacular one bedroom apartment captures panoramic views towards the East and is perfectly positioned above the Chatswood Transport Interchange, stroll to Westfield Shopping and Woolworths at door.

- Sundrenched open plan living and dining lead to an East facing wintergarden with district views
- Gourmet kitchen with stone benchtop and Miele gas appliances
- Generous bedroom with built-ins and balcony access
- Ducted air-conditioning, video intercom and lift access
- Security carspace, separate storage
- Heated indoor pool, well equipped gym and landscaped garden