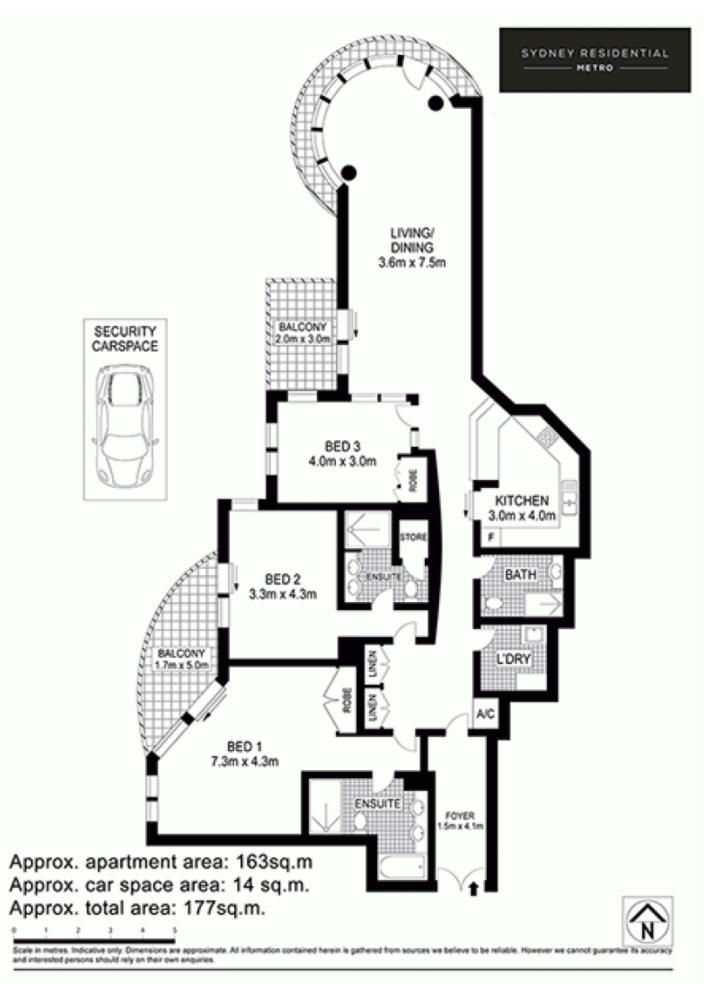

## 1702/28 Harbour Street Sydney NSW

garden outlooks Embracing tranquil water, and cosmopolitan surrounds from its highset position, this exceptional 163sqm 3 bed 3 bath home apartment is positioned in the very vibrant heart of the city's famed entertainment district, directly opposite Darling Harbour and a stroll to Chinatown or Town Hall station. It's nestled in a coveted established residence of Harbour Garden Tower and steps from an array of cafes, restaurants, shopping and all the great amenities City has to offer.

Harbourside opportunity loaded with northern sun and views

Huge 163sqm of living space 3 large bedrooms two with ensuite bathrooms Rare find 3 bathroom apartment Private entrance hall way leading to a round open lounge Security car space on separate title

## 3 🍋 3 🚰 1 🚘

Price Building Size : 163 sqm Land Size View

- : \$ 1,600,000
- : 177 sqm

: https://www.srmetro.com.au/sale/nsw/sy dney-city/sydney/residential/apartment/5 717158

Paul Ding 02 9283 2832

1702/28 Harbour Street, Sydney