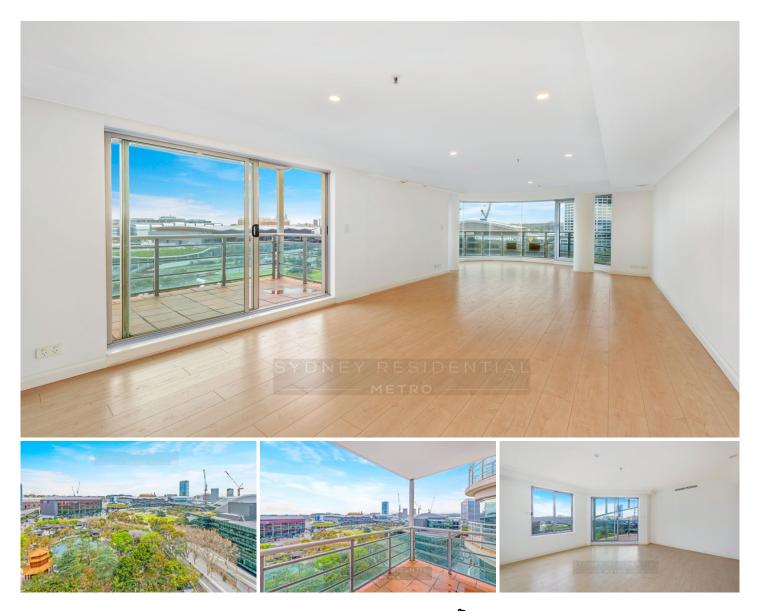

## 1702/28 Harbour Street Sydney NSW

garden outlooks Embracing tranquil water, and cosmopolitan surrounds from its highset position, this exceptional 163sqm 3 bed 3 bath home apartment is positioned in the very vibrant heart of the city's famed entertainment district, directly opposite Darling Harbour and a stroll to Chinatown or Town Hall station. It's nestled in a coveted established residence of Harbour Garden Tower and steps from an array of cafes, restaurants, shopping and all the great amenities City has to offer.

Harbourside opportunity loaded with northern sun and views

Huge 163sqm of living space 3 large bedrooms two with ensuite bathrooms Rare find 3 bathroom apartment Private entrance hall way leading to a round open lounge Security car space on separate title