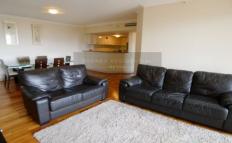

- 2 generous size bedrooms with built in robes (one with balcony access).
- Polished Timber Flooring throughout
- Open kitchen with gas cooking
- Combined living/dining area leading to balcony
- Internal Laundry & Air-conditioning
- Valuable security car space
- 24-Hour concierge/security service & intercom access