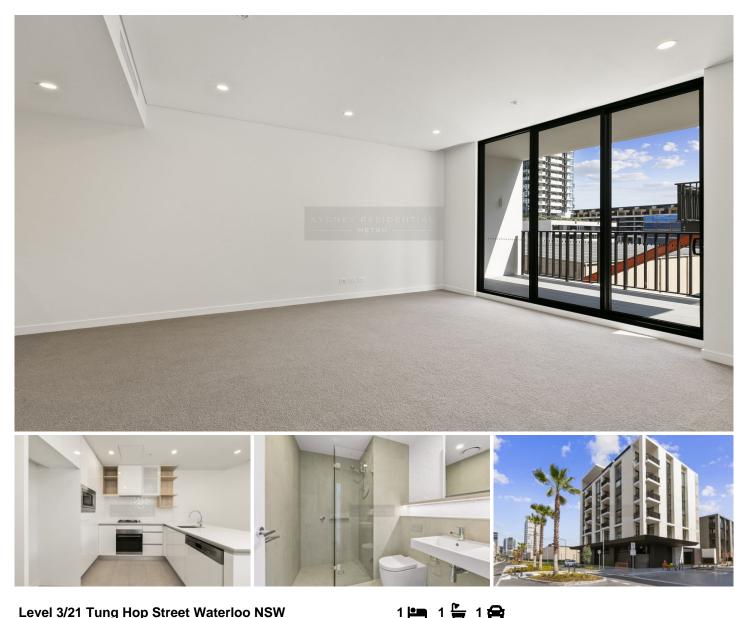

## Level 3/21 Tung Hop Street Waterloo NSW

Light and bright with generous proportions. Entertain on the spacious balcony on sunny afternoons. Close to East Village, Moore park & 3 km to Sydney's CBD. Everything is at your fingertips. Love where you live!

Features include but are not limited to:

-Open plan living

-Modern kitchen with gas cooktop, stone bench tops & integrated dish drawer

-Large bedroom with double built-in robe

-Fully tiled bathroom with integrated laundry with washer and dryer

-Split system air conditioning

-Security building with lift access

-Modern Bathroom

View : https://www.srmetro.com.au/lease/nsw/eastern-s uburbs/waterloo/residential/unit/5717155

**Ben Murray** 02 9283 2832