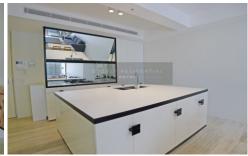

- Ultra contemporary living with light-filled interiors
- Spacious lounge lead to balcony
- Generous master bedroom with ensuite and built-in robes
- White marble stone flooring throughout living area
- Exquisite island kitchen with mirrored splashback & Miele appliances
- Ducted air-conditioning; security intercom
- NBN fast internet & Foxtel ready
- Secured car space
- Podium level with garden landscape, BBQ area