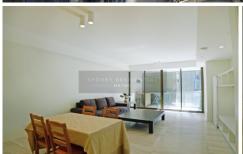

- Ultra contemporary living with light-filled interiors
- Spacious lounge lead to balcony
- Generous master bedroom with ensuite and built-in robes
- White marble stone flooring throughout living area
- Exquisite island kitchen with mirrored splashback & Miele appliances
- Ducted air-conditioning; security intercom
- NBN fast internet & Foxtel ready
- Secured car space
- Podium level with garden landscape, BBQ area