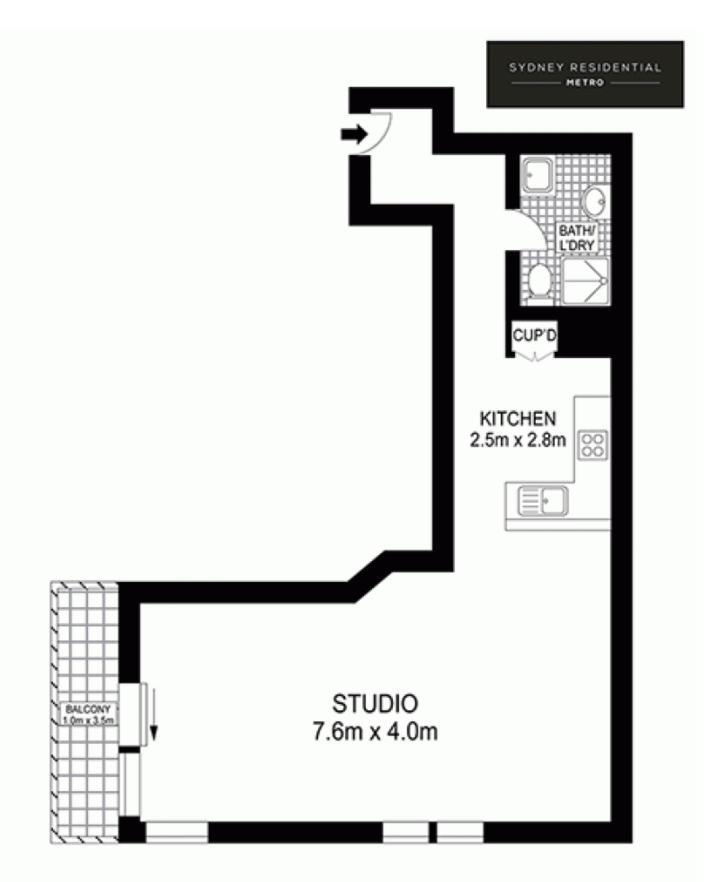

Spacious 50sqm light filled enclave
Practical layout to create bedroom living and dining area
Functional gas kitchen with ample cover space
Large bathroom with integrated laundry space
On site concierge & 24 hour security
Ducted air conditioning
Strong consistent rental returns

Strata: \$793.74 qtr approx Council: \$272 qtr approx

Land Size: 50 sqm

View: https://www.srmetro.com.au/sale/nsw/sydne y-city/sydney/residential/apartment/5717142

Paul Ding 02 9283 2832

Approx. apartment size: 50sq.m.