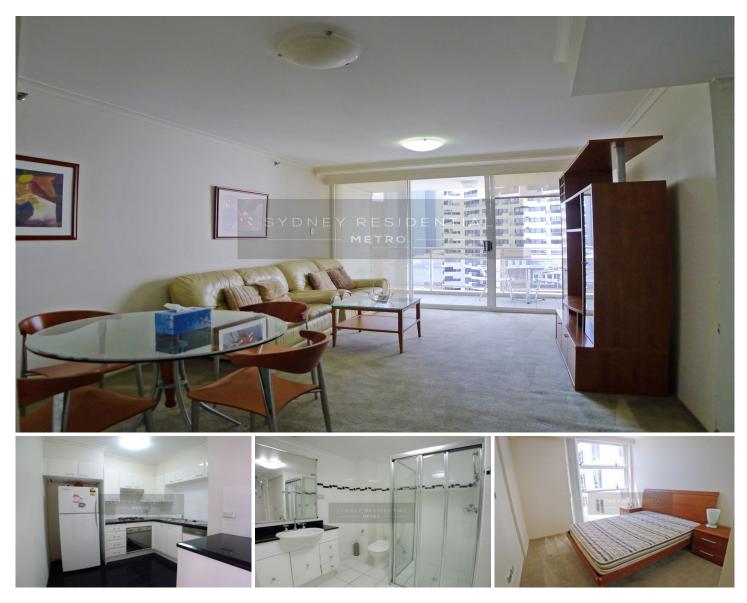

## Level 15/569 George Street Sydney NSW

Modern 1 bedroom apartment located in Convenient City Location. Across the road from WORLD SQUARE and ERNST & YOUNG.

Features generous size bedroom with built in robes, combined living area leading to balcony, open kitchen with gas appliances, internal laundry & air conditioned.

Full use of facilities includes indoor heated pool, gym, sauna and spa. Walk to cinemas, restaurants, cafes & transports.

The best of the city at your doorstep!

Modern Kitchen; Terrace/Balcony; Spa; Pool; Modern Bathroom; Internal Laundry; Gas; Furnished; Close to Transport; Close to Shops; Close to Schools; Built-In