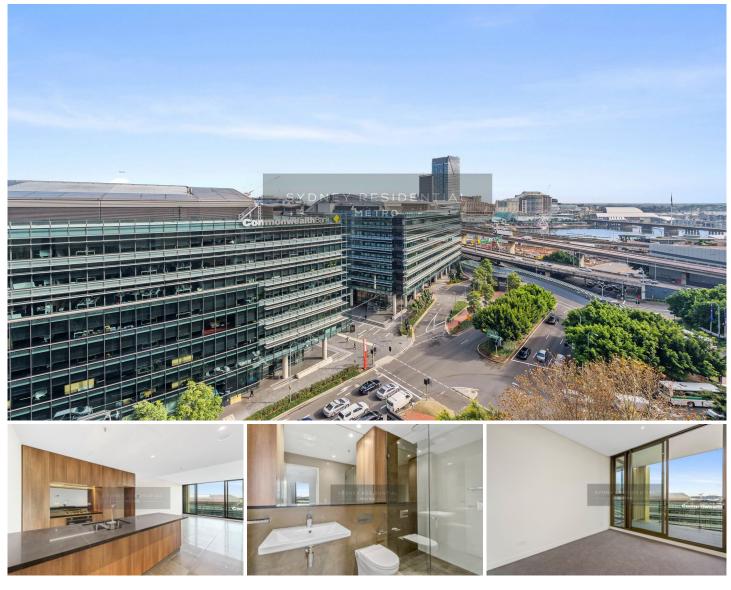

## Level 11/188 Day Street Sydney NSW

A statement of elegance and the pinnacle of sophisticated living, this magnificent near new 2 bedroom apartment is situated in the heart of the city, footsteps to Town Hall, World Square and short walk to Darling Harbour.

- Open plan living & dining lead to balcony with views to Darling Harbour

- Award winning architect - Tzannes Associates

- Master with ensuite, second bathroom & separate study nook

- Sleek finish kitchen with island bench and Smeg appliances

- R/C air- conditioning, internal laundry
- Security car space and storage

**View** : https://www.srmetro.com.au/lease/nsw/sydney-cit y/sydney/residential/apartment/5717121

Cathryn Chen 02 9283 2832