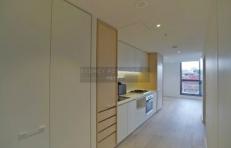

- Beautifully presented with timber flooring in the living area and carpet in
  - bedroom
- Magnificent kitchen with stone bench top & Miele stainless steel

1 🛌 1 🖳

**View**: https://www.srmetro.com.au/lease/nsw/sydney-cit y/sydney/residential/apartment/5717120