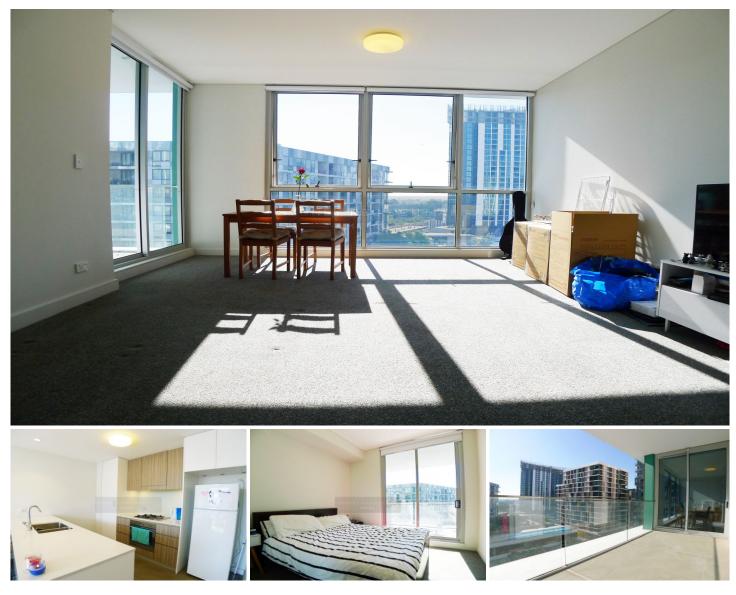

## Level 7/1 Magdalene Terrace Wolli Creek NSW

Positioned on the park, Pavilion offers a uniquely balanced lifestyle, where urban living blends seamlessly into the surrounding natural environment. Just downstairs from a true village atmosphere amid the colourful array of alfresco cafés and restaurants, shops and landscaped gardens in Discovery Point's Village Square precinct.

The apartment's open plan design enhances the spacious feeling and allows a large amount of light to fill the living space. The apartment is within walking distance to shops, restaurants and Wolli Creek trains station.

This property features:

- Combined Living and Dining Area
- Stone Kitchen Benchtop
- Air Conditioning
- Large Balcony

2 🛤 1 🚔 1 🚘

View : https://www.srmetro.com.au/lease/nsw/st-george/ wolli-creek/residential/unit/5717119