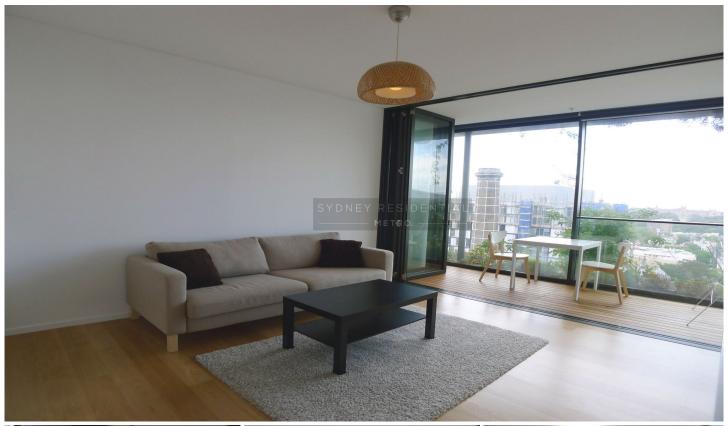

## Level 12/2 Chippendale Way Chippendale NSW

Stunning one bedroom fully furnished suite designed by renowned French architect Jean Nouvel and interior design by William Smart.

## Features:

- Contemporary open plan living with tiled flooring
- Chic elegant kitchen with stainless steel gas appliances
- Fully ducted air-conditioning
- Fridge and washer/dryer included
- Loggia/Balcony
- 24hr Concierge
- Wired for high definition TV & high speed broadband