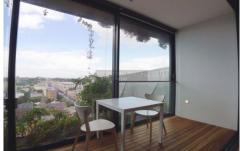

## Features:

- Contemporary open plan living with tiled flooring
- Chic elegant kitchen with stainless steel gas appliances
- Fully ducted air-conditioning
- Fridge and washer/dryer included
- Loggia/Balcony
- 24hr Concierge
- Wired for high definition TV & high speed broadband