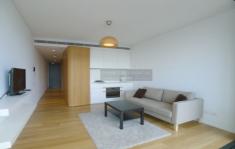

## Features:

- Contemporary open plan living with tiled flooring
- Chic elegant kitchen with stainless steel gas appliances
- Fully ducted air-conditioning
- Fridge and washer/dryer included
- Loggia/Balcony
- 24hr Concierge
- Wired for high definition TV & high speed broadband