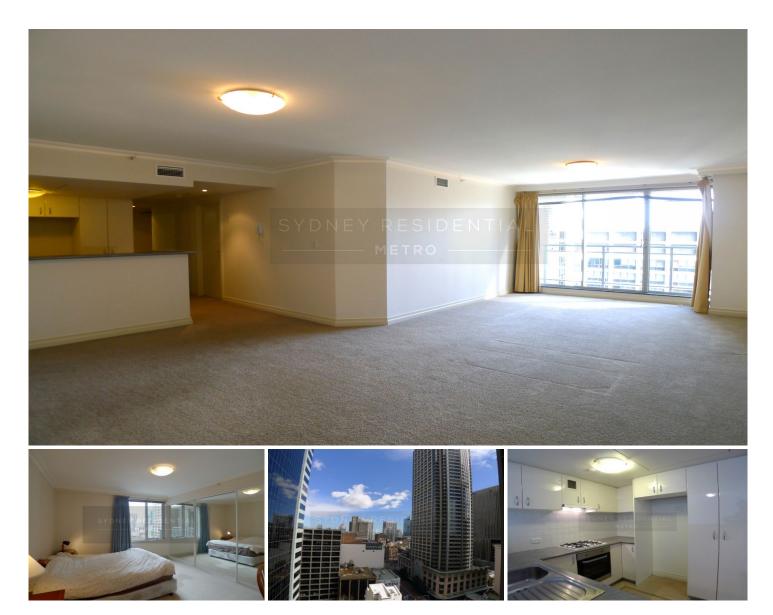

## Level 15/197 Castlereagh Street Sydney NSW

Set right in the vibrant heart of the CBD, with every conceivable amenity at its doorstep, this impeccably presented one bedroom apartment is perfectly positioned on the 15th level of this landmark residential development "Victoria Tower".

- Large bedroom with built in robes
- Combined living/dining area leading to juliet balcony
- Open kitchen with gas cooking
- Internal laundry
- Air conditioned
- Security Carspace

**View** : https://www.srmetro.com.au/lease/nsw/sydney-cit y/sydney/residential/apartment/5717111