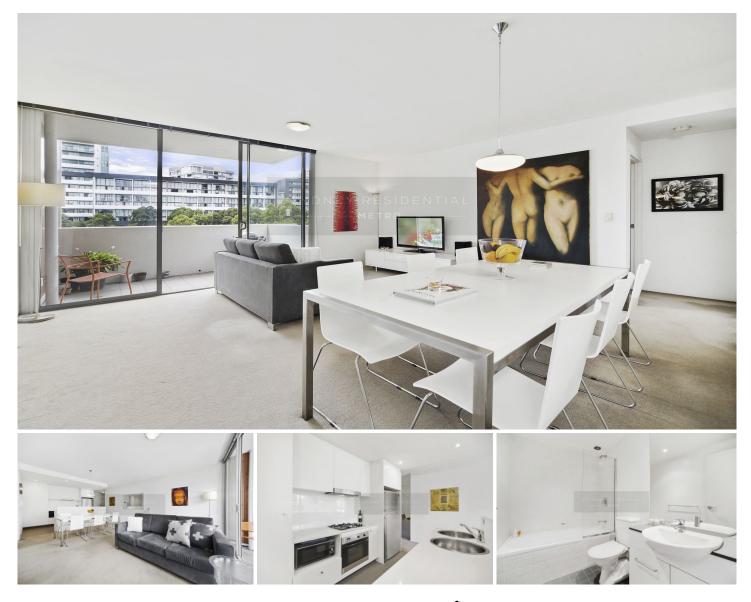

## **3 Wolseley Grove Zetland NSW**

Set within a contemporary security development surrounded by landscaped gardens, this 2 bedroom apartment offers executive style living.

This apartment offers the following:

- Double bedrooms with built in robes
- Open plan living and dining area leads to balcony overlooking Joynton Park
- Gourmet kitchen with stainless steel appliances
- 2 Modern bathrooms (master ensutite)
- Internal laundry with dryer
- Security building
- Undercover security carspace