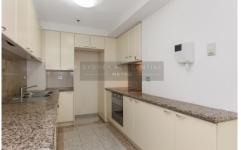

- \* Generous bedroom with built-in wardrobes & balcony access
- \* Inviting lounge/dining flows to full-width balcony
- \* Elegantly appointed kitchen with stainless steel appliances and granite bench top and floors
- \* 2.7 metre high ceiling; full brick construction
- \* 24 hour concierge services
- \* Valuable security car space
- \* Resort style facilities which include heated pool, spa, fully equipped gymnasium, jogging track & golf putting green