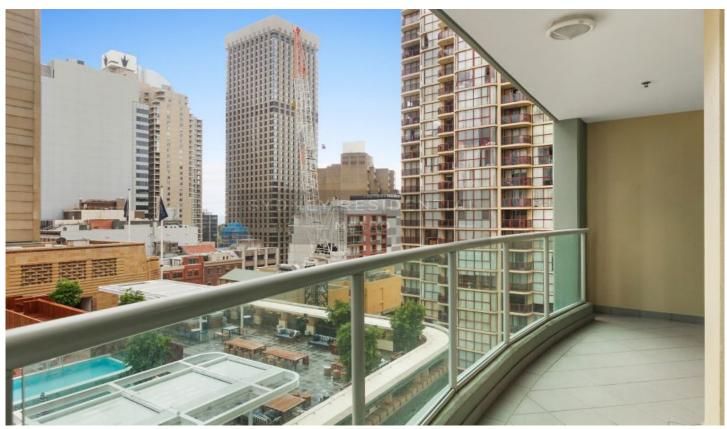

## Level 16/343 Pitt Street Sydney NSW

Set right in the vibrant heart of the CBD, with every conceivable amenity at its doorstep, this impeccably presented one bedroom apartment is perfectly positioned on the 16th level of this landmark residential development "Century Tower".

- \* Generous bedroom with built-in wardrobes & balcony access
- \* Inviting lounge/dining flows to full-width balcony
- \* Elegantly appointed kitchen with stainless steel appliances and granite bench top and floors
- \* 2.7 metre high ceiling; full brick construction
- \* 24 hour concierge services
- \* Valuable security car space
- \* Resort style facilities which include heated pool, spa, fully equipped gymnasium, jogging track & golf putting green