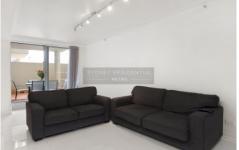

## Property Features;

- \* Unfurnished
- \* Fully Renovated
- \* Large bedroom with built in robes
- \* Renovated bathroom
- \* Renovated kitchen with gas appliances
- \* Open plan living/dining area leads to private courtyard
- \* Internal laundry with dryer
- \* Intercom access & 24-Hour concierge/security service
- \* Minutes walk to Town Hall, stroll to QVB, David Jones, Hyde Park...