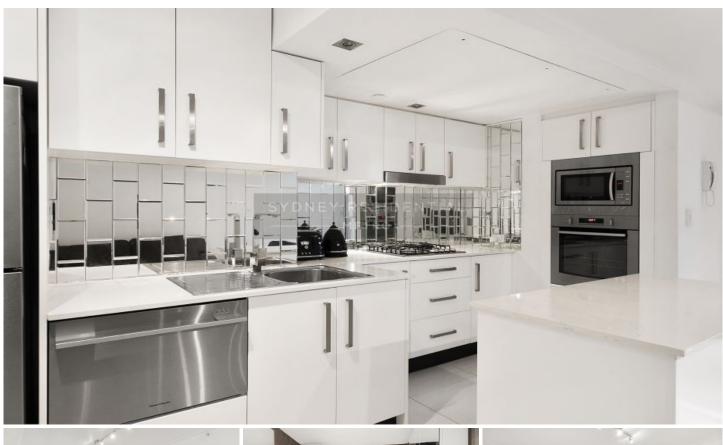

## Property Features;

- \* Unfurnished
- \* Fully Renovated
- \* Large bedroom with built in robes
- \* Renovated bathroom
- \* Renovated kitchen with gas appliances
- \* Open plan living/dining area leads to private courtyard
- \* Internal laundry with dryer
- \* Intercom access & 24-Hour concierge/security service
- \* Minutes walk to Town Hall, stroll to QVB, David Jones, Hyde Park...