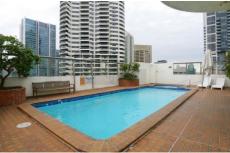

## 57 Liverpool Street Sydney NSW

Brilliantly positioned on the 8th floor is this beautifully presented 1 bedroom apartment with internal area of 72sqm and is only short stroll to the CBD, QVB and the vibrant nightlife of George Street. The Waldorf building features A Outdoor Heated pool, Sauna and Concierge service.