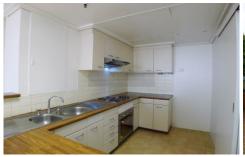

## Features consisting of:

- \* Large bedroom with built in robe, and access to balcony
- \* Timber flooring throughout
- \* Living/dining area with access to balcony
- \* Brand New kitchen appliances Electric Cook top, Oven, and Range hood
- \* Reverse cycle air-conditioning
- \* Intercom access
- \* Internal Laundry with Dryer