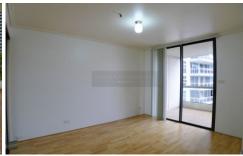

## 57 Liverpool Street Sydney NSW

Brilliantly positioned on the 8th floor is this beautifully presented 1 bedroom apartment with internal area of 72sqm and is only short stroll to the CBD, QVB and the vibrant nightlife of George Street. The Waldorf building features A Outdoor Heated pool, Sauna and Concierge service.

## Features consisting of:

- \* Large bedroom with built in robe, and access to balcony
- \* Timber flooring throughout
- \* Living/dining area with access to balcony
- \* Brand New kitchen appliances Electric Cook top, Oven, and Range hood
- \* Reverse cycle air-conditioning
- \* Intercom access
- \* Internal Laundry with Dryer