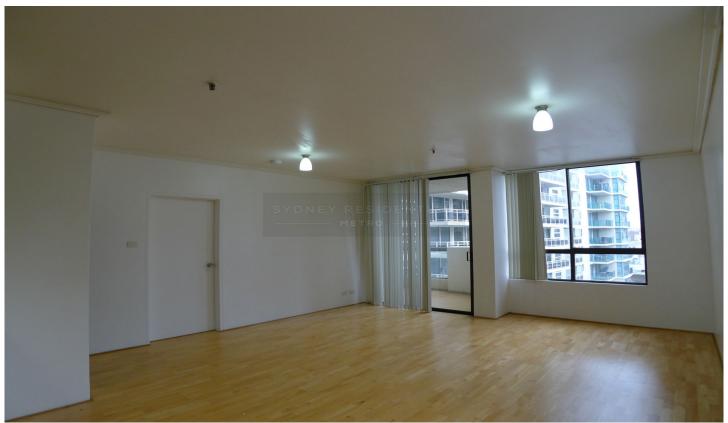

## 57 Liverpool Street Sydney NSW

Brilliantly positioned on the 8th floor is this beautifully presented 1 bedroom apartment with internal area of 72sqm and is only short stroll to the CBD, QVB and the vibrant nightlife of George Street. The Waldorf building features A Outdoor Heated pool, Sauna and Concierge service.

## Features consisting of:

- \* Large bedroom with built in robe, and access to balcony
- \* Timber flooring throughout
- \* Living/dining area with access to balcony
- \* Brand New kitchen appliances Electric Cook top, Oven, and Range hood
- \* Reverse cycle air-conditioning
- \* Intercom access
- \* Internal Laundry with Dryer