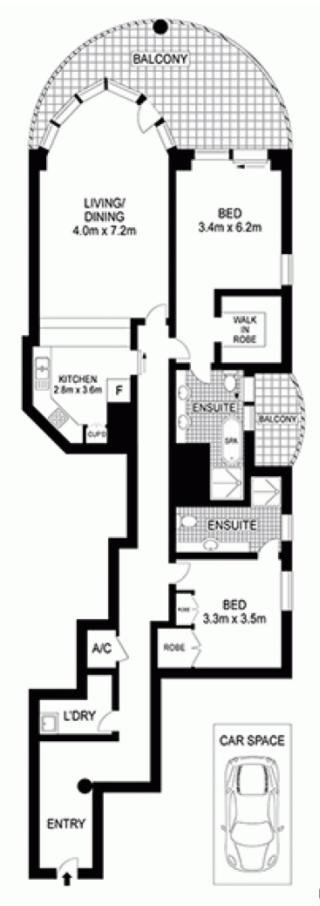

Harbourside opportunity loaded with northern sun and views
Hugh 128sqm of living space
2 large bedrooms both with ensuite bathrooms
Private entrance hall leading to a round open lounge
Security car space on separate title
Concierge and roof top facilities

## 2 🕒 2 🖺 1 🗬

Price : \$ 1,280,000 Building Size : 128 sqm Land Size : 141 sqm

View : https://www.srmetro.com.au/sale/nsw/sy dney-city/sydney/residential/apartment/5

717098

Paul Ding 02 9283 2832

INT: 128 m<sup>2</sup> CARSPACE: 13 m<sup>2</sup>

TOTAL: 141 m<sup>2</sup>

Scale in metres, Indicative only Omensions are approximate. All information contained herein is gathered from sources we believe to be reliable. However we cannot guarantee its accuracy and interested persons should rely on their own enquiries.