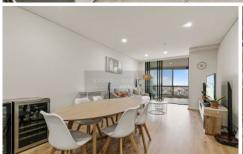

- \* Generous open living area with a functional layout
- \* Two double bedrooms plus an oversized study/home office
- \* Master bedroom features a walk-in robe and ensuite
- \* Two large sunrooms that frame the sensational city views
- \* Well-appointed open kitchen with quality Miele appliances
- \* Air-conditioning; internal laundry