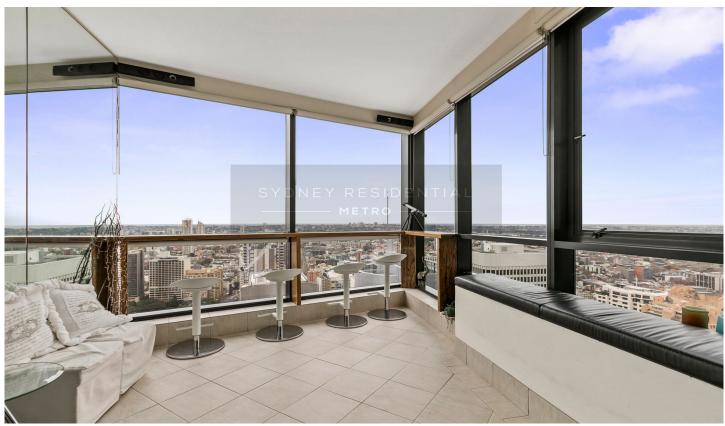

## Level 57/91 Liverpool Street Sydney NSW

Style, light & panoramic views combine in this designer World Tower apartment to create a quality home of excellent lifestyle convenience. Set up high on the 57th floor, it commands a stunning vista that stretches over Hyde Park, Sydney Harbour & the glittering city skyline. The property also enjoys an exceptional CBD position within a stroll to all the attractions that make this city so popular with restaurants, Hyde Park, Chinatown and train stations all close by.

- \* Generous open living area with a functional layout
- \* Two double bedrooms plus an oversized study/home office
- \* Master bedroom features a walk-in robe and ensuite
- \* Two large sunrooms that frame the sensational city views
- \* Well-appointed open kitchen with quality Miele appliances
- \* Air-conditioning; internal laundry