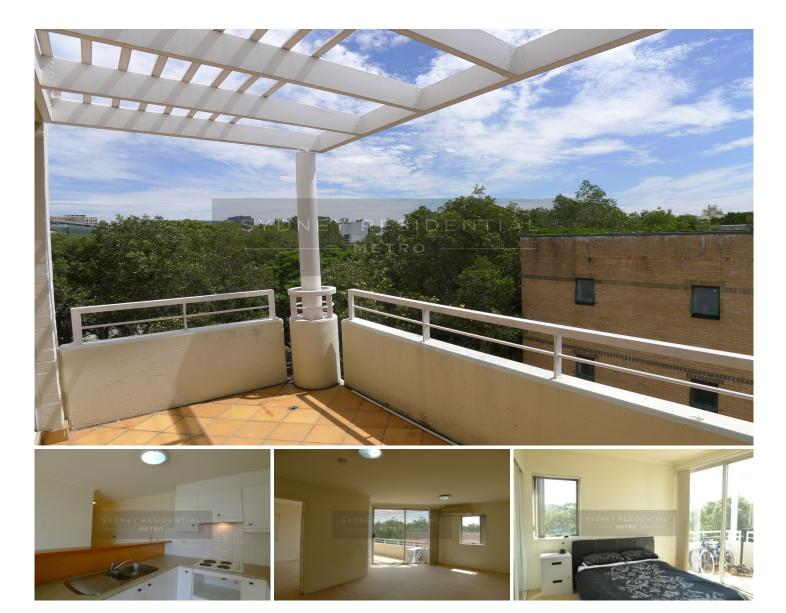

## Level 4/92-100 Cleveland Street Chippendale NSW

\*\*Application Received\*\* Located on the 4th floor is this security 1 bedroom apartment.

## Features:

- Double bedroom with built-ins wardrobe
- Combined plan living/dining area leading to balcony
- Air Conditioning
- Bathroom with laundry facilities
- Security carspace
- Facilities include rooftop pool, gym and sauna