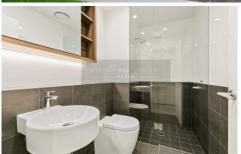

- Spacious living area
- Caesarstone island kitchen with Miele appliances
- Generous bedroom area with built-in robes;
- Deluxe bathroom, internal laundry
- Ducted reverse cycle air-conditioning
- Visitor parking available