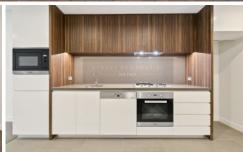

- Spacious living area
- Caesarstone island kitchen with Miele appliances
- Generous bedroom area with built-in robes;
- Deluxe bathroom, internal laundry
- Ducted reverse cycle air-conditioning
- Visitor parking available