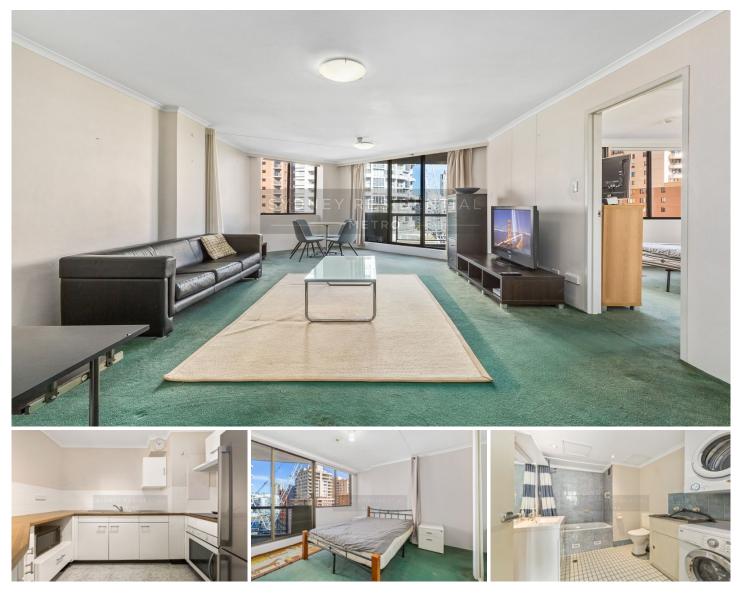

## Level 11/278 Sussex Street Sydney NSW

Perfectly positioned in the city hub between Town Hall and Darling Harbour, with easy walking distance to trendy Cockle Bay; close proximity to shopping centre and all Sydney's best attractions, this delightful well-maintained 1 bedroom apartment is one of the city's most convenient locations.

- 66 square meter
- Inviting living/dining area leading to balcony
- Built in robes
- Internal laundry
- Intercom access
- Recreational facilities include roof top terrace.

Everything that you need from city living is at your door step!