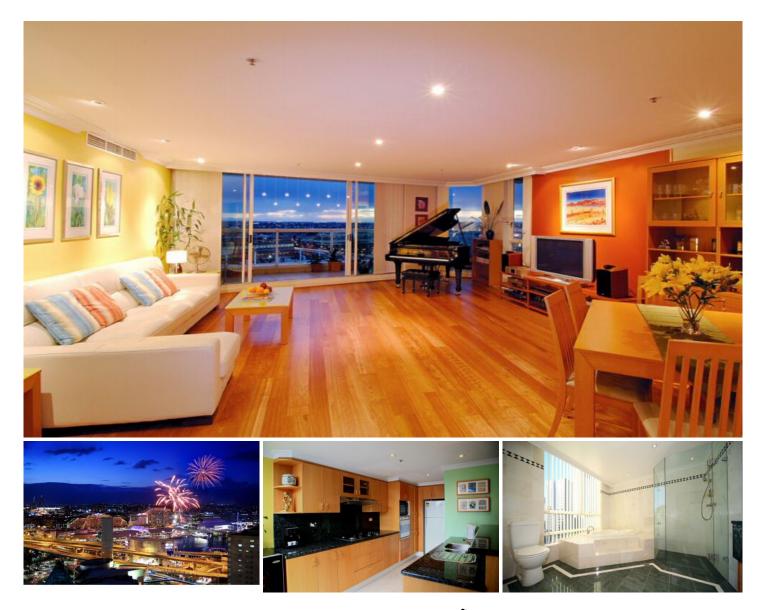

## 348 Sussex Street Sydney NSW

Immersed in the vibrant city lifestyle, this 257sqm 2 storey penthouse apartment is set within moments to Town Hall and World Square Shopping. Short stroll to Darling Harbour & cafes within easy reach, this superb location gives immediate access to the best Sydney has to offer.

- New paint & new blinds throughout the apartment
- New carpet to all bedrooms

- Open plan living & dining open to full width wrap around balcony

- 4 generous bedrooms, 3 bathrooms, master ensuite & walk-in robes

- Granite kitchen equipped with stainless steel gas appliances
- Ducted air-con, internal laundry
- Security parking, gym & pool facilities

**View** : https://www.srmetro.com.au/lease/nsw/sydney-cit y/sydney/residential/apartment/5717085