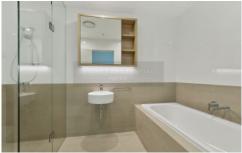

- Spacious living and dining area leads to balcony
- Caesarstone island kitchen with Miele appliances
- Generous bedroom with built-in robes; master bedroom leads to balcony
- Deluxe bathroom, internal laundry
- Ducted reverse cycle air-conditioning
- 1 secure car space with 1 storage cage
- Visitor parking available