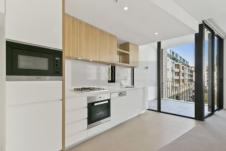

- Spacious living and dining area leads to balcony
- Caesarstone island kitchen with Miele appliances
- Generous bedroom with built-in robes; master bedroom leads to balcony
- Deluxe bathroom, internal laundry
- Ducted reverse cycle air-conditioning
- 1 secure car space with 1 storage cage
- Visitor parking available