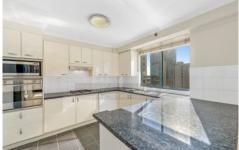

## Features;

- Practical rectangular-shaped open plan with NE aspect
- Timber flooring through out
- 2 generous size bedrooms with built-in robes
- 2 modern Bathroom (master ensuite)
- Open kitchen with gas cooking and s/s appliances
- Glass enclosed sunroom to maximise natural light and to entertain