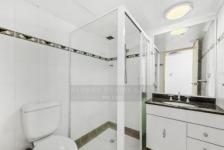

## Features;

- Practical rectangular-shaped open plan with NE aspect
- Timber flooring through out
- 2 generous size bedrooms with built-in robes
- 2 modern Bathroom (master ensuite)
- Open kitchen with gas cooking and s/s appliances
- Glass enclosed sunroom to maximise natural light and to entertain