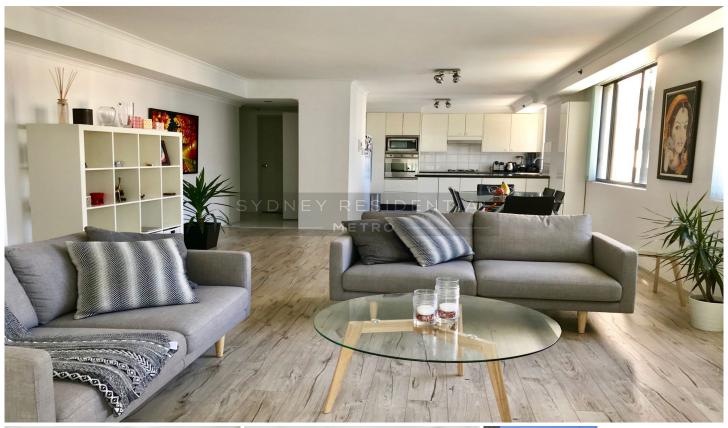

## Level 17/222 Sussex Street Sydney NSW

Situated in a popular mid town location opposite Cockle Bay, with easy stroll to QVB, Centre Point and Town Hall, this well presented over sized 2 bedroom apartment features a desirable floor plan aglow with refreshing morning sunlight and enjoys the privacy of the corner position with minimal common wall.

## Features;

- Practical rectangular-shaped open plan with NE aspect
- Timber flooring through out
- 2 generous size bedrooms with built-in robes
- 2 modern Bathroom (master ensuite)
- Open kitchen with gas cooking and s/s appliances
- Glass enclosed sunroom to maximise natural light and to entertain