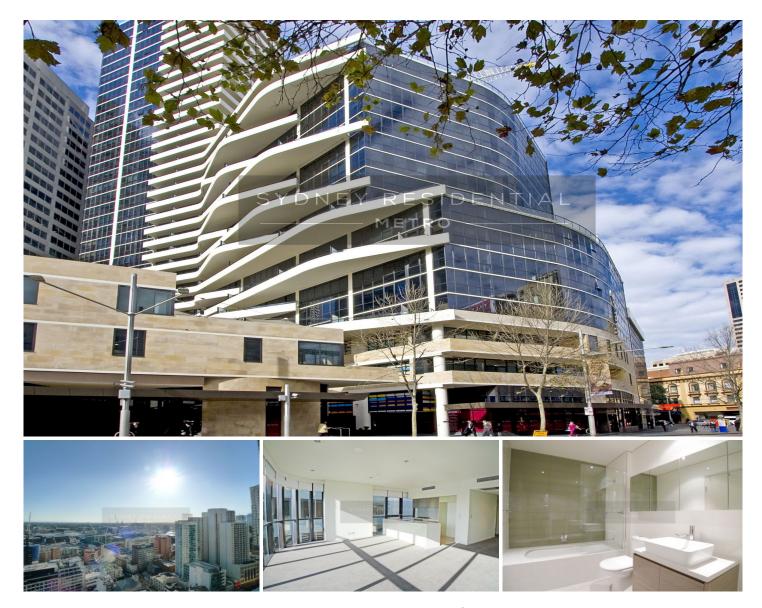

## Level 28/710 George Street Sydney NSW

Ideal for anyone working in the city, Inmark Tower is within close proximity to the CBD, Darling Harbour and the vibrant nightlife of George Street.

This apartment features:

- \* Open plan living/dining area
  \* 3 double bedrooms with built in robes
- \* Well appointed kitchen with stone benchtop and gas appliances
- 2 luxury bathrooms (master ensuite)
- \* Reverse cycle air-conditioning
- \* 1 security carspace