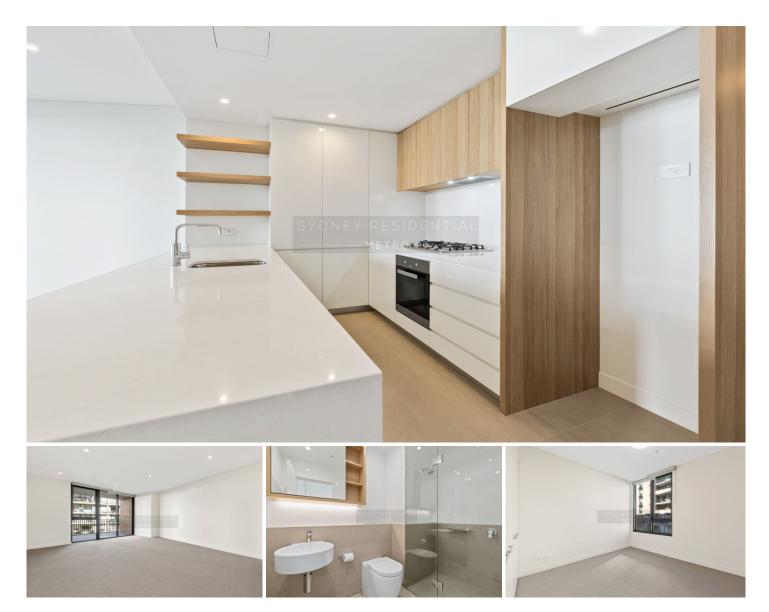

## Level 2/1 Cullen Close Forest Lodge NSW

Enjoying the coveted contemporary streamlined design, this recently completed luxury one bedroom apartment complemented by sleek and stylish finishes with bright open interiors; it is merely footsteps away to the Tramshed's fabulous cafes and eateries; bus and light rail yet maintains a sense of space and privacy.

- Spacious living and dining area leads to balcony
- Caesarstone island kitchen with Miele appliances
- Generous bedroom with built-in robes
- Deluxe bathroom, internal laundry
- Ducted reverse cycle air-conditioning
- Study nook