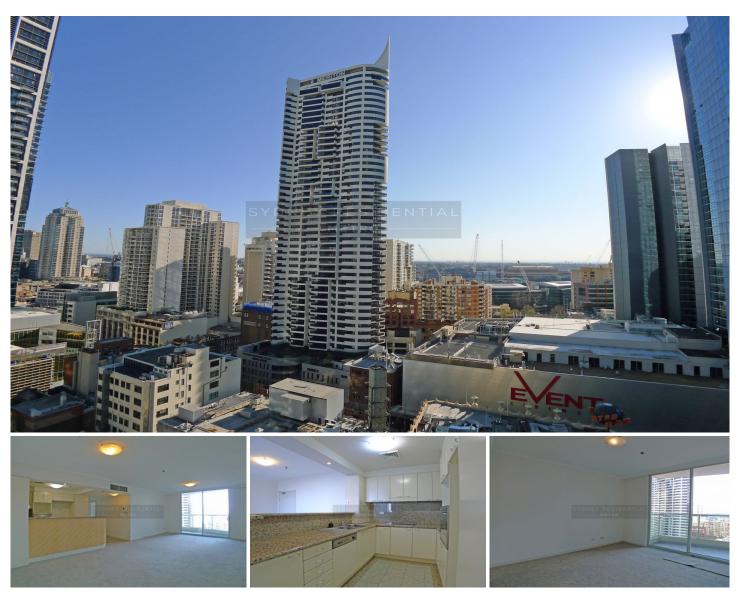

## Level 18/343 Pitt Street Sydney NSW

Positioned in the very heart of the city's famed entertainment district, ' Century Tower ' is one of the most sought after residential buildings surrounded by an array of cafes, restaurants, theatre, shopping centres & all the great amenities city has to offer.

- 2 spacious bedrooms with built in robes
- Open plan living area leading to balcony
- 2 bathrooms master ensuite
- Open kitchen with granite tops and s/s appliances
- Laundry closet
- Air conditioned
- Intercom access and 24 hours concierge services

Full use of 5 star recreational facilities includes indoor lap pool, spa, sauna, gymnasium, golf putting area....

**View** : https://www.srmetro.com.au/lease/nsw/sydney-cit y/sydney/residential/apartment/5717076