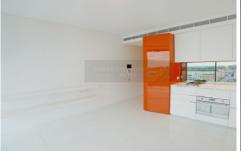

## Features:

- Contemporary open plan living with tiled flooring
- Chic elegant kitchen with stainless steel gas appliances
- Fully ducted air-conditioning
- Storage cage
- Fridge and washer/dryer included
- Loggia/Balcony
- 24hr Concierge
- Wired for high definition TV & high speed broadband