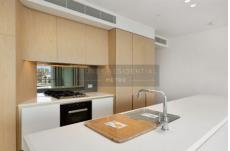

The property features two generous rooms both with built-ins and an ensuite to the master, a kitchen by Miele, luxury bathrooms & a secure car space with storage. This seamless design is complemented by the water front local and a west facing orientation.