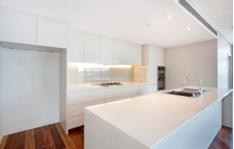

- Alfresco entertaining on an oversized terrace flows off living areas
- Well appointed kitchen with stone benchtop and De Dietrich gas appliances
- Solid timber flooring in living areas
- Private master bedroom wing
- Study alcove plus loads of cover space
- R/C air-conditioning
- Double security parking
- With easy access to parkland, transport, restaurants & entertainment
- Recreational facilities include pool, gymnasium, steam