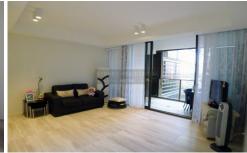

- Bedroom with built-in wardrobe
- Tiled living/dining area leads to balcony
- Open kitchen with Miele appliances
- Air-conditioning
- Internal laundry
- Quality sun block blinds on every window and movable external louver shutters
- National Broadband Network Fibre internet available
- Video intercom security access
- Common landscape garden, with Bbq area and excellent residents' gymnasium
- Walk to Darling Harbour, Central Station, Chinatown & University Campuses