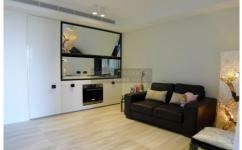

- Bedroom with built-in wardrobe
- Tiled living/dining area leads to balcony
- Open kitchen with Miele appliances
- Air-conditioning
- Internal laundry
- Quality sun block blinds on every window and movable external louver shutters
- National Broadband Network Fibre internet available
- Video intercom security access
- Common landscape garden, with Bbq area and excellent residents' gymnasium
- Walk to Darling Harbour, Central Station, Chinatown & University Campuses