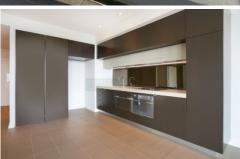

- -Tiled living and dining area leads to balcony with stunning district views
- -Generously sized bedroom with a walk-in style wardrobe
- -Sleek Caesar Stone kitchen with Smeg gas appliances
- -Designer bathroom, internal laundry plus air conditioning
- -Access to a unique skygarden
- -Large car space with separate storage cage Strata Levies: \$1,112.38 pq