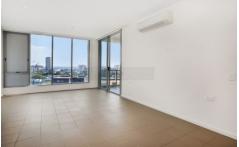

- -Tiled living and dining area leads to balcony with stunning district views
- -Generously sized bedroom with a walk-in style wardrobe
- -Sleek Caesar Stone kitchen with Smeg gas appliances
- -Designer bathroom, internal laundry plus air conditioning
- -Access to a unique skygarden
- -Large car space with separate storage cage Strata Levies: \$1,112.38 pq