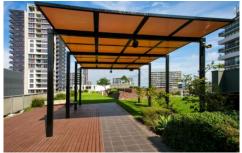

- -Tiled living and dining area leads to balcony with stunning district views
- -Generously sized bedroom with a walk-in style wardrobe
- -Sleek Caesar Stone kitchen with Smeg gas appliances
- -Designer bathroom, internal laundry plus air conditioning
- -Access to a unique skygarden
- -Large car space with separate storage cage Strata Levies: \$1,112.38 pq