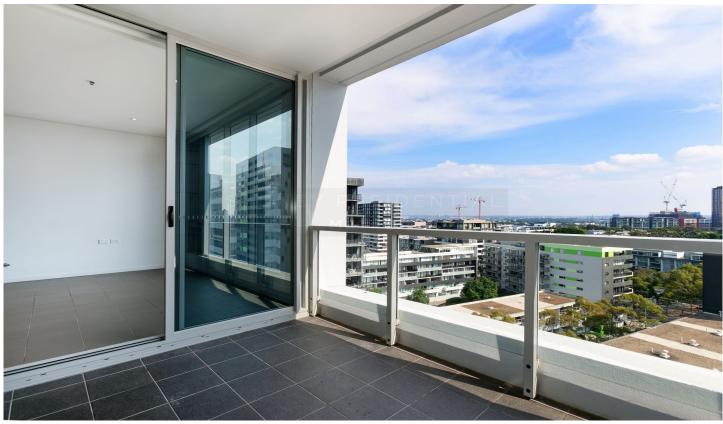

- -Tiled living and dining area leads to balcony with stunning district views
- -Generously sized bedroom with a walk-in style wardrobe
- -Sleek Caesar Stone kitchen with Smeg gas appliances
- -Designer bathroom, internal laundry plus air conditioning
- -Access to a unique skygarden
- -Large car space with separate storage cage Strata Levies: \$1,112.38 pq