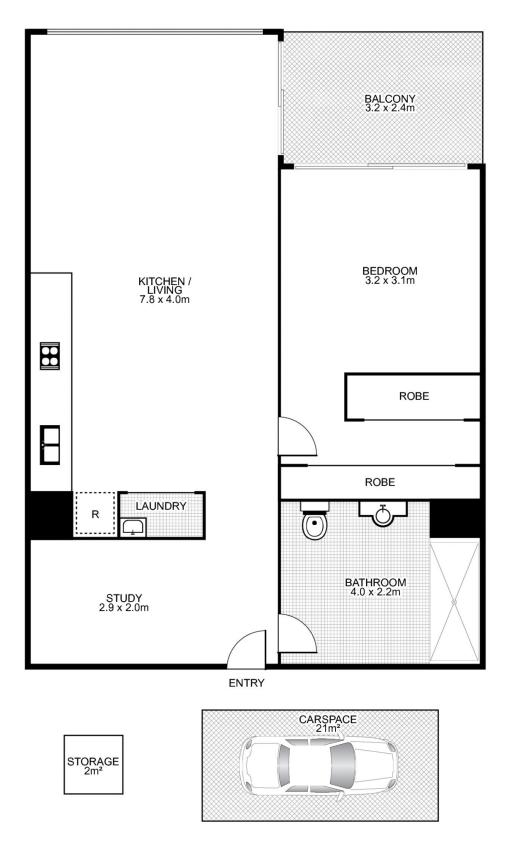

## 74/6A Defries Avenue, ZETLAND

APARTMENT: 69m<sup>2</sup> CARSPACE: 21m<sup>2</sup> STORAGE: 2m<sup>2</sup> TOTAL: 92m<sup>2</sup> This floor plan is intended as a guide only. Layout dimensions are approximate only. No representations or warranties of any nature whatsoever are given or intended. Any person using this information should rely on their own enquiries. Floor Plans by SURROUNDPIX.