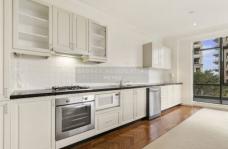

Open plan living dining leading to huge balcony Desirable corner position bathed in natural light Renovated bathroom integrated with laundry space Internal Laundry Ducted air conditioning, security parking 7/24 Security and concierge Fully facilities with private library Internal size including balcony; 85sqm