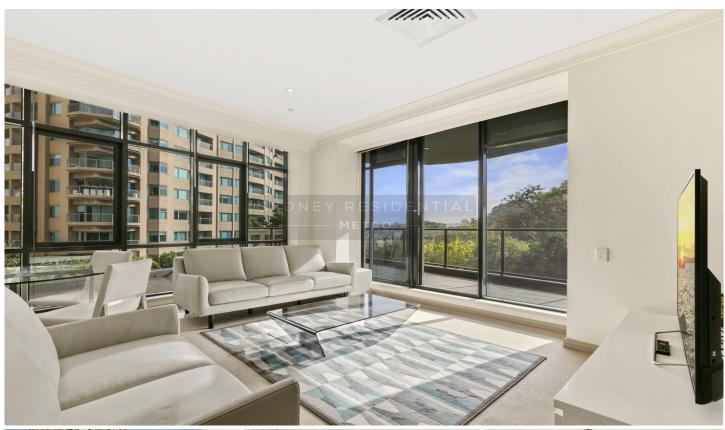

## Level 4/406/168 Kent Street Sydney NSW

Perfect North West corner of the well established residential complex, and embracing the spectacular views of the harbour, is this well maintained one bedroom apartment. It's just moments to the financial centre, barangaroo, cultural attractions, great dining and entertainment.

Open plan living dining leading to huge balcony Desirable corner position bathed in natural light Renovated bathroom integrated with laundry space Internal Laundry Ducted air conditioning, security parking 7/24 Security and concierge Fully facilities with private library Internal size including balcony; 85sqm