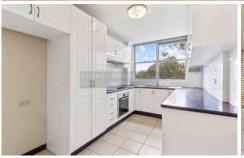

- \* Spacious 146sqm 3 bedroom corner apartment
- \* Large sunlit covered L-shaped entertainers balcony
- \* Generous bedrooms all with built in robes
- \* Modern, updated kitchen
- \* 2 bathrooms, master ensuite
- \* Internal laundry & security parking
- \* Great Northerly position with lift access
- \* High quality and well-maintained security building