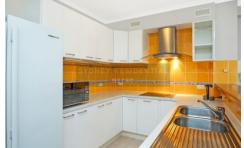

## Level 23/308 Pitt Street Sydney NSW

Desirably located in the heart of the CBD, this spacious two bedroom apartment with all amenities at the doorstep!

- East Aspect
- Unfurnished
- 2 bedrooms with built in robes
- Open plan living area leading to balcony & enclosed balcony
- 2 bathrooms
- Kitchen with granite tops and gas cooking
- Internal laundry
- Air conditioned