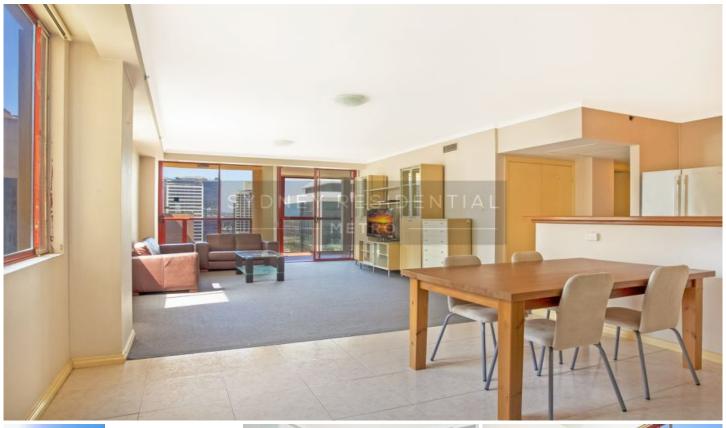

## Level 23/308 Pitt Street Sydney NSW

Desirably located in the heart of the CBD, this spacious two bedroom apartment with all amenities at the doorstep!

- East Aspect
- Unfurnished
- 2 bedrooms with built in robes
- Open plan living area leading to balcony & enclosed balcony
- 2 bathrooms
- Kitchen with granite tops and gas cooking
- Internal laundry
- Air conditioned