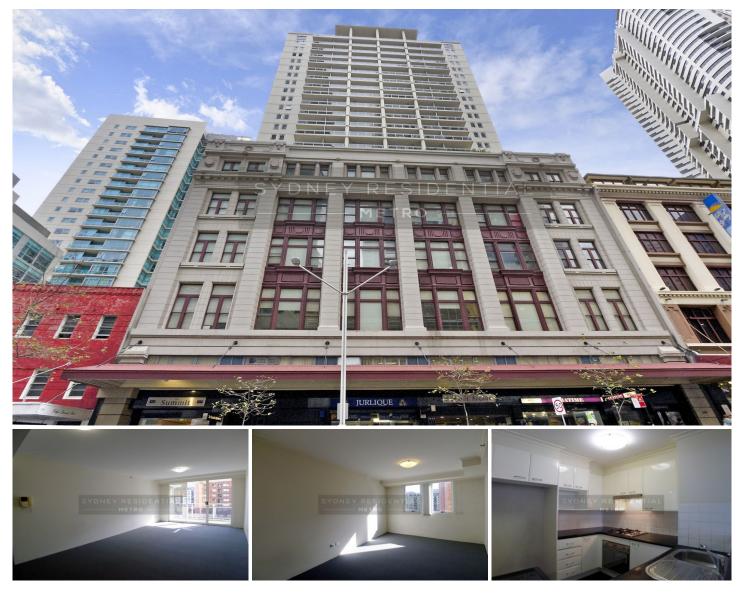

## Level 7/569 George Street Sydney NSW

\*\*APPLICATION RECEIVED\*\* Mordern 1 bedroom apartment located in Convenient Sort After City Location. Across the road from WORLD SQUARE and ERNST & YOUNG.

Features generous size bedroom with built in robes, combined living area leading to full length balcony, open kitchen with gas appliances, internal laundry, air conditioned.

Full use of facilities includes indoor heated pool, gym, sauna and spa. Walk to cinemas, restaurants, cafes & transports.

The best of the city at your doorstep!

**View** : https://www.srmetro.com.au/lease/nsw/sydney-cit y/sydney/residential/apartment/5717054