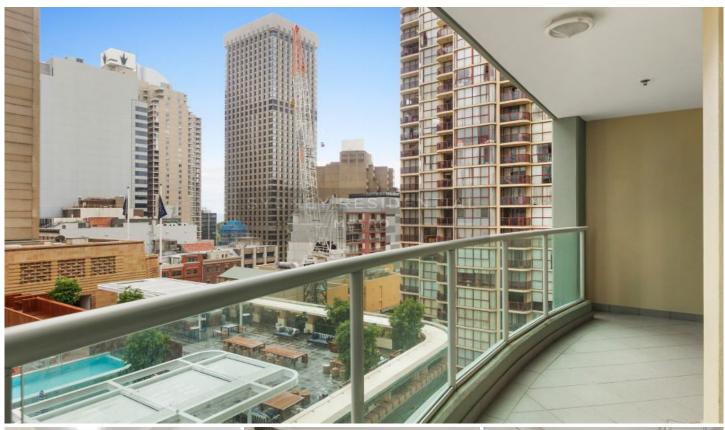

## Level 16/343 Pitt Street Sydney NSW

Set right in the vibrant heart of the CBD, with every conceivable amenity at its doorstep, this impeccably presented one bedroom apartment is perfectly positioned on the 16th level of this landmark residential development "Century Tower".

- \* Generous bedroom with built-in wardrobes & balcony access
- \* Inviting lounge/dining flows to full-width balcony
- \* Elegantly appointed kitchen with stainless steel appliances and granite bench top and floors
- \* 2.7 metre high ceiling; full brick construction
- \* 24 hour concierge services
- \* Valuable security car space
- \* Resort style facilities which include heated pool, spa, fully equipped gymnasium, jogging track & golf putting green