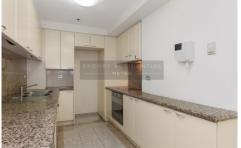

- \* Generous bedroom with built-in wardrobes & balcony access
- \* Inviting lounge/dining flows to full-width balcony
- \* Elegantly appointed kitchen with stainless steel appliances and granite bench top and floors
- \* 2.7 metre high ceiling; full brick construction
- \* 24 hour concierge services
- \* Valuable security car space
- \* Resort style facilities which include heated pool, spa, fully equipped gymnasium, jogging track & golf putting green