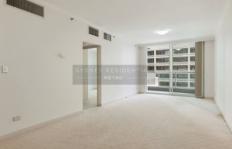

- \* Generous bedroom with built-in wardrobes & balcony access
- \* Inviting lounge/dining flows to full-width balcony
- \* Elegantly appointed kitchen with stainless steel appliances and granite bench top and floors
- \* 2.7 metre high ceiling; full brick construction
- \* 24 hour concierge services
- \* Valuable security car space
- \* Resort style facilities which include heated pool, spa, fully equipped gymnasium, jogging track & golf putting green