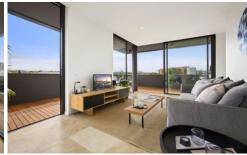

- 2 bedroom with built-ins lead to balcony and main with ensuite
- Large open plan living flows to large entertainer's terrace
- State of the art kitchen with quality fittings and fixtures
- Dual level living, bedrooms separated from living space
- Deluxe bathroom is fully tiled and comes with a incorporating laundry
- Ample storage and side by side undercover security parking
- Close proximity to proposed south east light rail