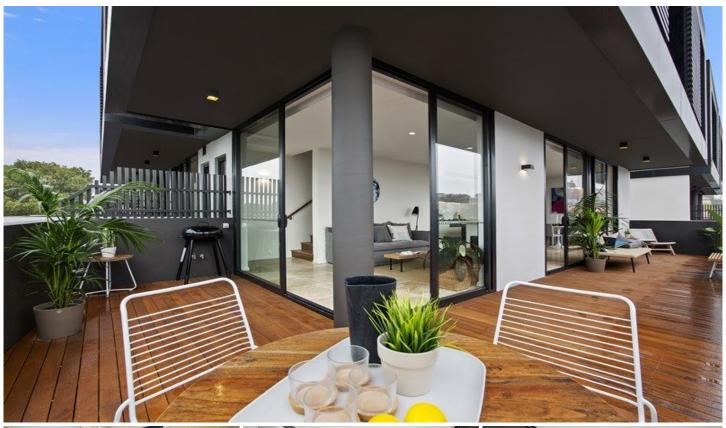

## Level 3/2-6 Goodwood Street Kensington NSW

Lifestyle - Bathed in the dappled light of a north-eastern aspect and overlooking the soaring trees and manicured level lawns of the Kokoda Memorial Park, this exceptional apartment defines luxurious executive living. The perfect blend of location, The Chelsea is the ultimate address for vibrant living.

- 2 bedroom with built-ins lead to balcony and main with ensuite
- Large open plan living flows to large entertainer's terrace
- State of the art kitchen with quality fittings and fixtures
- Dual level living, bedrooms separated from living space
- Deluxe bathroom is fully tiled and comes with a incorporating laundry
- Ample storage and side by side undercover security parking
- Close proximity to proposed south east light rail