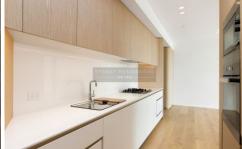

The property features a generous room with built-in, a kitchen by Miele, luxury bathroom & a secure car space with storage. This seamless design is complemented by the water front local and a west facing orientation.