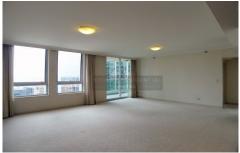

- Spacious 2 bedroom apartment both with built in robes
- Open plan living & dining extend to sunlit entertaining balcony
- Full brick construction; 2.7m ceiling
- Master ensuite with windows
- Deluxe kitchen with granite top & stainless steel appliances
- Ducted air, internal laundry
- Full facilities which include heated pool, gymnasium, jogging track & more
- 24 hr concierge service; Security parking