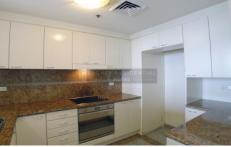

- Spacious 2 bedroom apartment both with built in robes
- Open plan living & dining extend to sunlit entertaining balcony
- Full brick construction; 2.7m ceiling
- Master ensuite with windows
- Deluxe kitchen with granite top & stainless steel appliances
- Ducted air, internal laundry
- Full facilities which include heated pool, gymnasium, jogging track & more
- 24 hr concierge service; Security parking