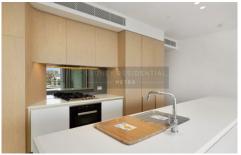

The property features two generous rooms both with built-ins and an ensuite to the master, a kitchen by Miele, luxury bathrooms & a secure car space with storage. This seamless design is complemented by the water front local and a west facing orientation.