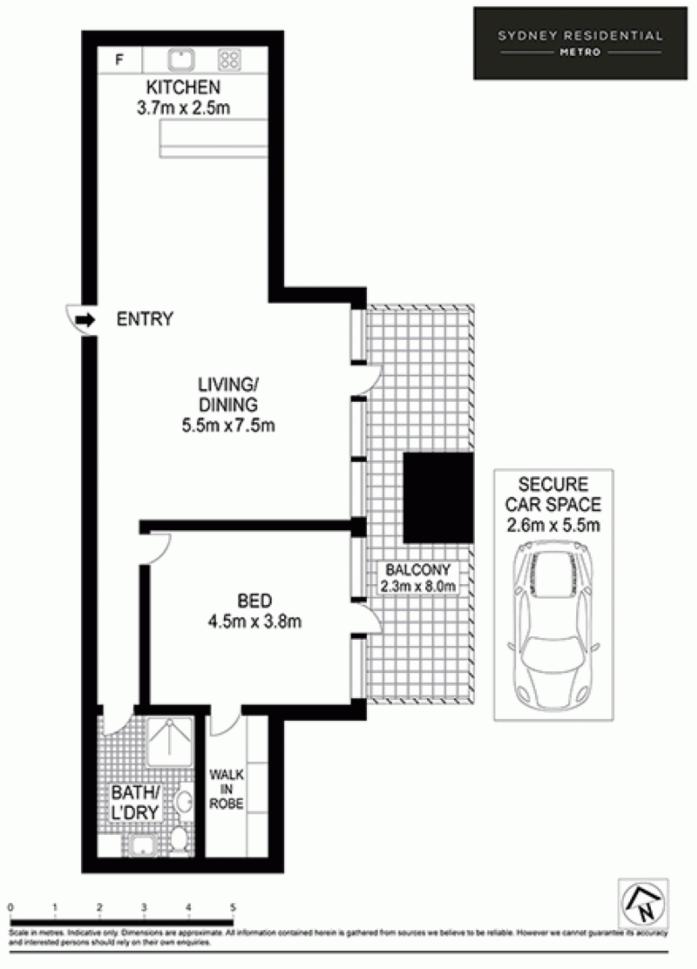

## Level 1/197-199 Castlereagh Street Sydney NSW

Located on the parking level of the acclaimed well-managed complex of Victoria Tower, this exceptionally large apartment presents a wonderfully convenient and affordable city address. An astute investment opportunity capturing part of sought after Hyde Park local, it's just moments to the financial centre, cultural attractions, great dining and entertainment.

90sqm of extra large living space
Double access to east facing balcony
Spacious walk in robe in bedroom
Scope to improve for a spectacular City pad
Car space desirably located next to apartment
Strong consistent rental returns
Low strata levies of only \$528 qtr approx.

1 🚐 1 🚍 1 🗬

Building Size: 90 sqm

View : https://w

: https://www.srmetro.com.au/sale/nsw/sy dney-city/sydney/residential/apartment/5

717039

Paul Ding 02 9283 2832