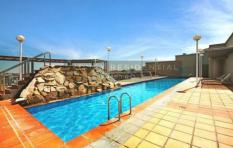

- \* 3 generous bedrooms all with built-ins
- \* 3 modern bathrooms ( master with twin vanities )
- \* Separate dining and living area open to sunlit balcony
- \* Enclosed kitchen with granite benchtop & gas appliances
- \* Study alcove
- \* R/C air-conditioning & 24 hr concierge service
- \* Resort style facilities including rooftop pool, spa & gymnasium
- \* Direct access to monorail, stroll to Darling Harbour & Cockle Bay