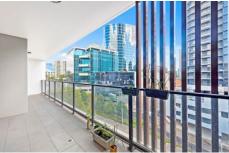

- Open plan living and dining area flow to full-width North facing balcony
- Gourmet gas kitchen with Caesarstone benchtop and gas appliances
- Master bedroom with ensuite and balcony access
- Only one common wall, internal laundry
- Air-conditioning, security intercom
- Security carspace plus 4 sqm lock up storage