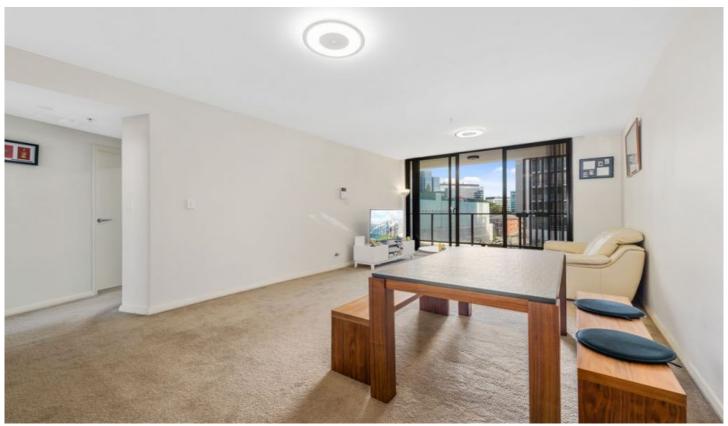

- Open plan living and dining area flow to full-width North facing balcony
- Gourmet gas kitchen with Caesarstone benchtop and gas appliances
- Master bedroom with ensuite and balcony access
- Only one common wall, internal laundry
- Air-conditioning, security intercom
- Security carspace plus 4 sqm lock up storage