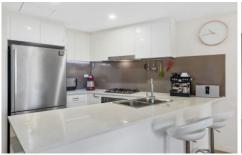

- Open plan living and dining area flow to full-width North facing balcony
- Gourmet gas kitchen with Caesarstone benchtop and gas appliances
- Master bedroom with ensuite and balcony access
- Only one common wall, internal laundry
- Air-conditioning, security intercom
- Security carspace plus 4 sqm lock up storage