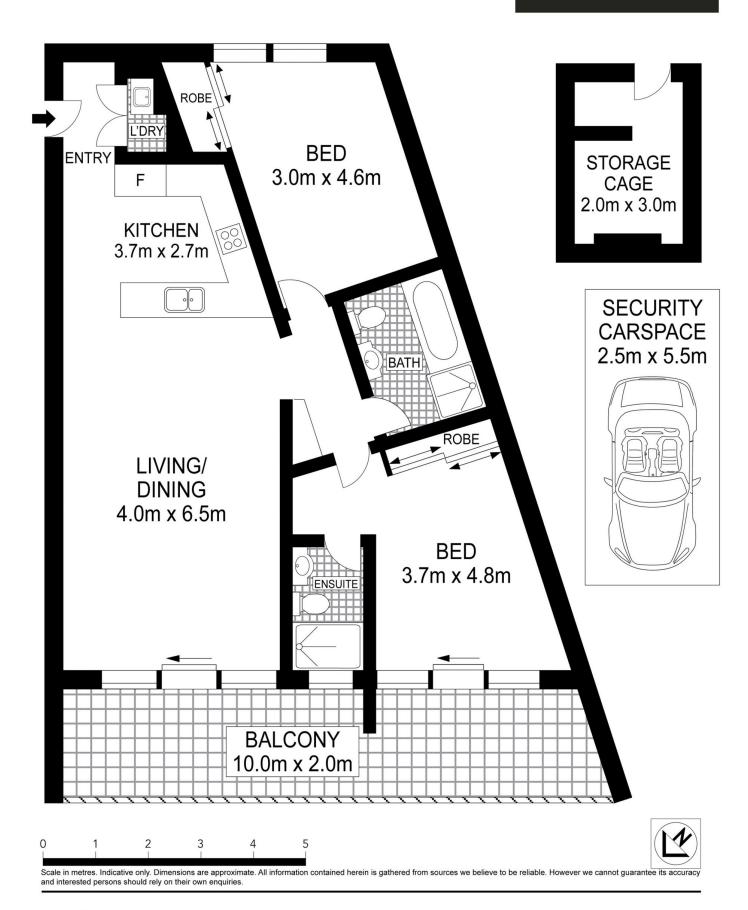

## 501/20 Kendall Street Parramatta NSW

Located within easy reach of Parramatta CBD this wonderful apartment is only a 6 minute walk to train station and bus interchange, while Westfield shopping and café precinct are only a short stroll away.

- Open plan living and dining area flow to full-width North facing balcony
- Gourmet gas kitchen with Caesarstone benchtop and gas appliances
- Master bedroom with ensuite and balcony access
- Only one common wall, internal laundry
- Air-conditioning, security intercom
- Security carspace plus 4 sqm lock up storage