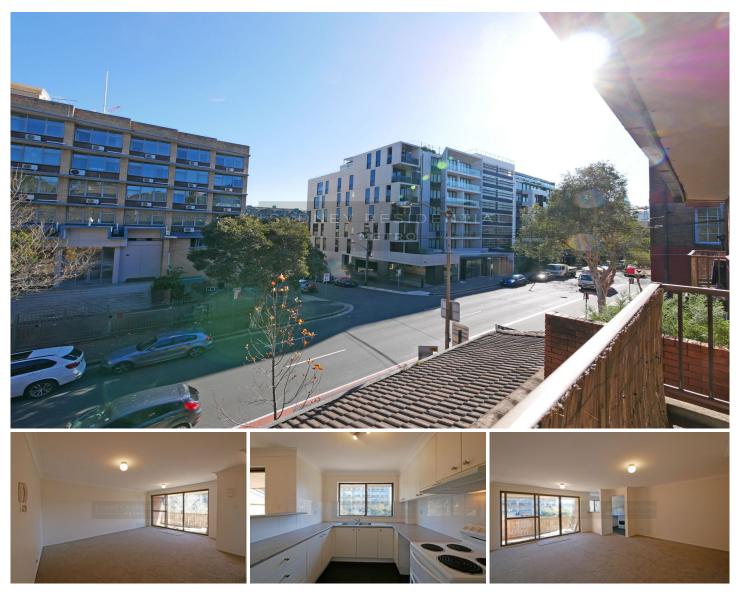

## 500 Elizabeth Street Surry Hills NSW

This bright and airy 2 bedroom security apartment into a stylish inner-city abode located in the heart of the Surry Hills. Set amid leafy surrounds in Tudor Gardens, it's surrounded by theatre, trendy cafes and restaurants. Just 600m (approx.) to Central Station and the newly getting upgraded Prince Alfred Park/Pool/Tennis Courts. Only minutes walk to Wonderful Surry Hills Shopping Village plus short distance to Centennial Park and Moore Park Golf Course.

Features:

- Near new renovated Kitchen
- Lock-up garage plus visitors parking.
- Stylish open living/dining space opening to a balcony
- 2 double beds with built-ins
- Updated bathroom with new vanity

View : https://www.srmetro.com.au/lease/nsw/eastern-s uburbs/surry-hills/residential/apartment/5717034