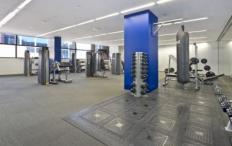

## Features:

- Chic elegant kitchenette with Smeg appliances
- Ultra modern bathroom
- Fully ducted air-conditioning
- Impressive entrance foyer with 24/7 concierge service
- Club Lumiere which features 2 theatrettes, meeting rooms, fully equipped gymnasium and a separate cardio workout area, 50 metre lap pool, spa, sauna, steam room
- Step out to Darling Harbour, China Town, QVB and public transports