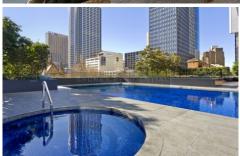

## Features:

- Chic elegant kitchenette with Smeg appliances
- Ultra modern bathroom
- Fully ducted air-conditioning
- Impressive entrance foyer with 24/7 concierge service
- Club Lumiere which features 2 theatrettes, meeting rooms, fully equipped gymnasium and a separate cardio workout area, 50 metre lap pool, spa, sauna, steam room
- Step out to Darling Harbour, China Town, QVB and public transports