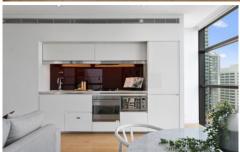

- ? Elevated setting with vistas across the cityscape and district
- ? Light drenched interiors with sleek finishes and timber floors
- ? Open plan living and dining wrapped in galleries of glass
- ? Deluxe kitchen with Caesarstone benchtops and 'Smeg' appliances
- ? Spacious bedroom, built in robes, study nook, luxe baths
- ? Security carspace plus storage cage
- ? Impressive entrance foyer with 24/7 concierge service
- ? Club Lumiere which features 2 theatrettes, meeting rooms, fully equipped gymnasium and a separate cardio workout area, 50 metre lap pool, spa, sauna, steam room