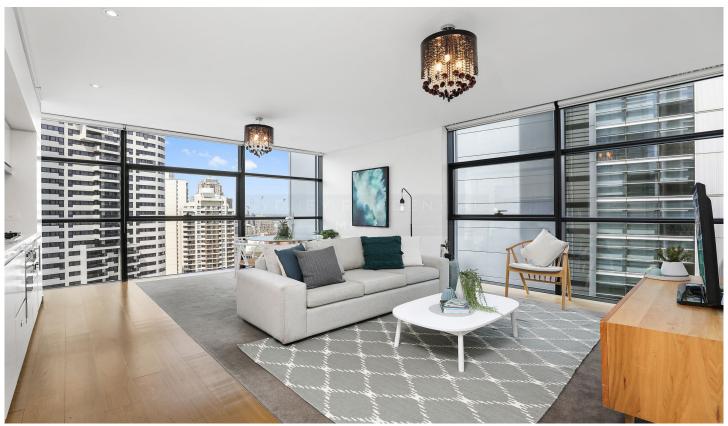

## Level 26/101 Bathurst Street Sydney NSW

Designed by internationally renowned architect Norman Foster of Foster & Partners, this impressive 1 bedroom apartment on the 26th floor is perfect for inner city living.

- ? Elevated setting with vistas across the cityscape and district
- ? Light drenched interiors with sleek finishes and timber floors
- ? Open plan living and dining wrapped in galleries of glass
- ? Deluxe kitchen with Caesarstone benchtops and 'Smeg' appliances
- ? Spacious bedroom, built in robes, study nook, luxe baths
- ? Security carspace plus storage cage
- ? Impressive entrance foyer with 24/7 concierge service
- ? Club Lumiere which features 2 theatrettes, meeting rooms, fully equipped gymnasium and a separate cardio workout area, 50 metre lap pool, spa, sauna, steam room