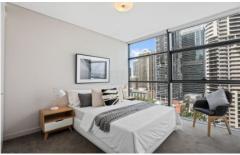

- ? Elevated setting with vistas across the cityscape and district
- ? Light drenched interiors with sleek finishes and timber floors
- ? Open plan living and dining wrapped in galleries of glass
- ? Deluxe kitchen with Caesarstone benchtops and 'Smeg' appliances
- ? Spacious bedroom, built in robes, study nook, luxe baths
- ? Security carspace plus storage cage
- ? Impressive entrance foyer with 24/7 concierge service
- ? Club Lumiere which features 2 theatrettes, meeting rooms, fully equipped gymnasium and a separate cardio workout area, 50 metre lap pool, spa, sauna, steam room