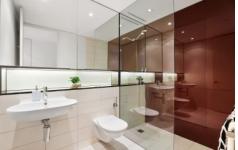

- ? Elevated setting with vistas across the cityscape and district
- ? Light drenched interiors with sleek finishes and timber floors
- ? Open plan living and dining wrapped in galleries of glass
- ? Deluxe kitchen with Caesarstone benchtops and 'Smeg' appliances
- ? Spacious bedroom, built in robes, study nook, luxe baths
- ? Security carspace plus storage cage
- ? Impressive entrance foyer with 24/7 concierge service
- ? Club Lumiere which features 2 theatrettes, meeting rooms, fully equipped gymnasium and a separate cardio workout area, 50 metre lap pool, spa, sauna, steam room